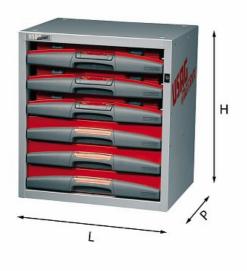

# **COMPOSITION WITH BOXES AND DRAWERS**

# 5000 F2

- Drawer chest with 3 boxes 5000 H1 and 3 drawers H 75 mm
- Supplied with fixing bracket 5002 S4N (U50020047)
- Spare slides: code U49806048
- Spare lock: code U05360001Q

## Family details

| Code      | LxPxH mm    | Weight kg |   |
|-----------|-------------|-----------|---|
| U50000152 | 495x375x542 | 28,8      | 1 |