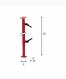

# 5000 F2

- Drawer chest with 3 boxes 5000 H1 and 3 drawers H 75 mm
- Supplied with fixing bracket 5002 S4N (U50020047)
- Spare slides: code U49806048
- Spare lock: code U05360001Q

## Family details

| Code      | LxPxH mm    | Weight kg |   |
|-----------|-------------|-----------|---|
| U50000152 | 495x375x542 | 28,8      | 1 |